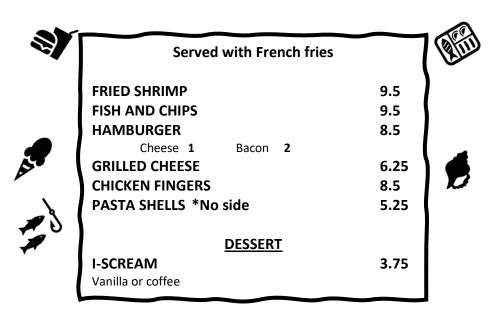

----------------------------------------------------------------------------------------|-----|--|--|
| Graham cracker crust, whipped cream, powdered sugar                                             |     |  |  |
| CHOCOLATE BROWNIE SUNDAE 8.5 Vanilla or coffee, pecans, caramel, chocolate sauce, whipped cream |     |  |  |
| BREAD PUDDING                                                                                   | 8.5 |  |  |
| With Brown Sugar Sauce                                                                          |     |  |  |
| CAPPUCINO MOUSSE PIE                                                                            | 12  |  |  |
| With coffee ice cream and chocolate sauce                                                       |     |  |  |

## <u>KIDS UNDER 12</u>







### **NEW LOYALTY PROGRAM**

Scan to get the app, sign up, and easily access your Spots rewards Earn Spots and unlock exclusive rewards and deals at checkout





#### PRICING NOTICE: WE OFFER A 3.5% CASH DISCOUNT