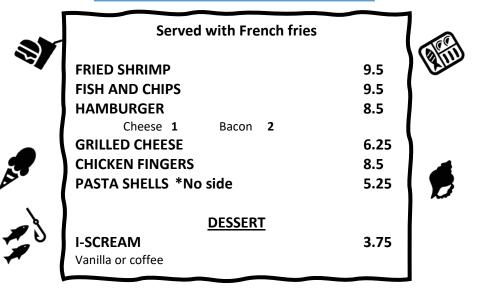

|     |



## **DESSERTS**

| KEY LIME PIE<br>Graham cracker crust, whipped cream, powdered sugar                        | 9.5 |
|--------------------------------------------------------------------------------------------|-----|
| CHOCOLATE BROWNIE SUNDAE<br>Vanilla or coffee, pecans, caramel, chocolate sauce, whipped c | 8.5 |
| BREAD PUDDING                                                                              | 8.5 |
| Brown Sugar Sauce *CAPPUCINO MOUSSE PIE*                                                   | 12  |
| With coffee ice cream and chocolate sauce                                                  | 12  |
| *BLUEBERRY CHEESECAKE*<br>With whipped cream and lemon zest                                | 10  |

## <u>KIDS UNDER 12</u>





## NEW LOYALTY PROGRAM

Scan to get the app, sign up, and easily access your Spots rewards Earn Spots and unlock exclusive rewards and deals at checkout





PRICING NOTICE: WE OFFER A 3.5% CASH DISCOUNT

To help keep our prices low, we provide a discount to those customers paying with cash.

Thank you.

Consuming raw or undercooked meats, poultry, seafood, shellfish, or eggs may increase your risk of foodborne illness