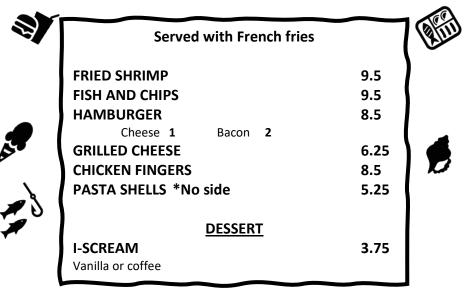

ss



## DESSERTS

| KEY LIME PIE<br>Graham cracker crust, whipped cream, powdered sugar                                    | 9.5               |
|--------------------------------------------------------------------------------------------------------|-------------------|
| CHOCOLATE BROWNIE SUNDAE<br>Vanilla or coffee, pecans, caramel, chocolate sauce, whipped cr            | <b>8.5</b><br>eam |
| BREAD PUDDING<br>Brown Sugar Sauce                                                                     | 8.5               |
|                                                                                                        | 12                |
| With coffee ice cream and chocolate sauce<br>*STRAWBERRY MARGARITA PIE*<br>With whipped cream and lime | 10                |

## KIDS UNDER 12





## **NEW LOYALTY PROGRAM**

Scan to get the app, sign up, and easily access your Spots rewards Earn Spots and unlock exclusive rewards and deals at checkout





PRICING NOTICE: WE OFFER A 3.5% CASH DISCOUNT

To help keep our prices low, we provide a discount to those customers paying with cash.

Thank you.

Consuming raw or undercooked meats, poultry, seafood, shellfish, or eggs may increase your risk of foodborne illness